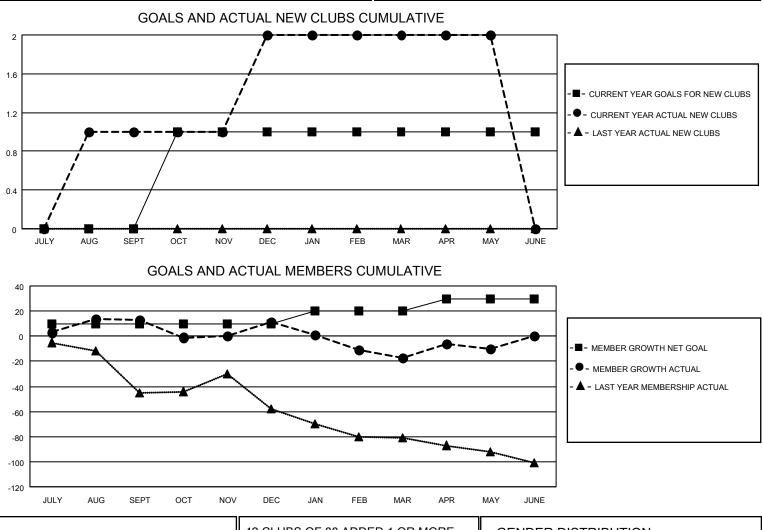

## LOCATION PRINCE EDWARD ISLAND

District N 1

Results as of: 5/31/2021

| Clubs                 |               |           |               | Members               |                        |                         |                                                    |  |
|-----------------------|---------------|-----------|---------------|-----------------------|------------------------|-------------------------|----------------------------------------------------|--|
| RESULTS FOR 2020-2021 |               |           |               | RESULTS FOR 2020-2021 |                        |                         |                                                    |  |
| QUARTER               | NEW CLUB GOAL | NEW CLUBS | DROPPED CLUBS | QUARTER MEM           | BER GROWTH NET<br>GOAL | MEMBER GROWTH<br>ACTUAL | DROPPED<br>MEMBERS ACTUAL<br>(including transfers) |  |
| JULY/AUG/SEPT         | 0             | 1         | 0             | JULY/AUG/SEPT         | 10                     | 36                      | 23                                                 |  |
| OCT/NOV/DEC           | 1             | 1         | 0             | OCT/NOV/DEC           | 0                      | 62                      | 63                                                 |  |
| JAN/FEB/MAR           | 0             | 0         | 1             | JAN/FEB/MAR           | 10                     | 27                      | 50                                                 |  |
| APR/MAY/JUNE          | 0             | 0         | 0             | APR/MAY/JUNE          | 10                     | 32                      | 23                                                 |  |